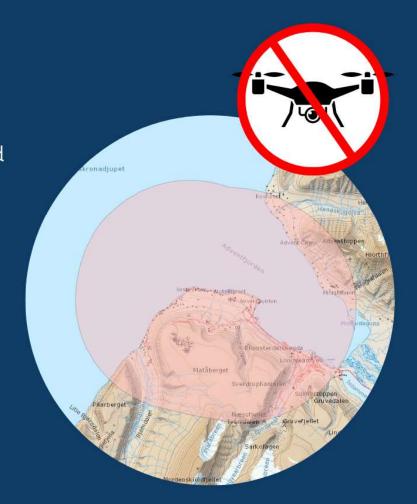

# No drone zone

Unauthorized drone flying is prohibited in Longyearbyen, Svalbard airport and the surrounding mountains.

The prohibited area is a 5 km radius from the airport.

Drone flying in prohibited area can lead to:

- Criminal prosecution
- Confiscation of drone

For more information, scan QR-kode