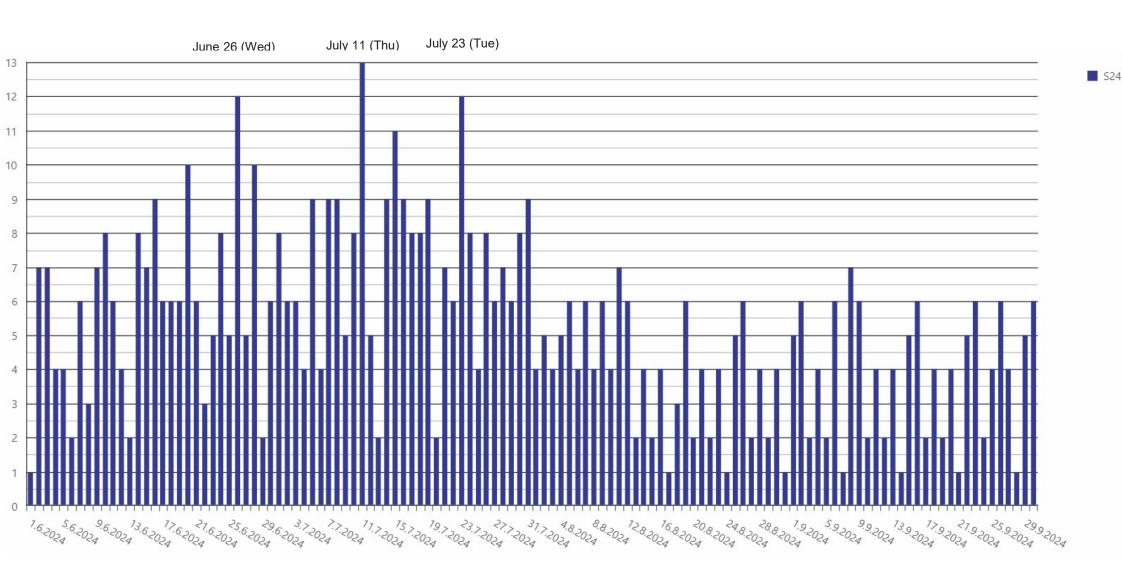

|                                                                                      | Not allowed to hand out food and beverages in the terminal (neither for waiting in terminal before flight)                                                                                                                         |



### Summer 2024 | SLOT Requests

- Airport capasity within defined opening hours as in 2023
  - Limit of 6 flight arrivals per day + GA + Cargo & Mail
  - Minimum 30 minutes between one STD and next STA
- Status requested SLOTS S24 (light blue) vs S23 (dark blue)
  - June and August less busy than 2023
  - Less charter flights every month
  - GA-flights is not included in these numbers



#### Summer 2024 | Busy days in the airport - June to September







# No drone zone

Unauthorized drone flying is prohibited in Longyearbyen, Svalbard airport and the surrounding mountains.

The prohibited area is a 5 km radius from the airport.

Drone flying in prohibited area can lead to:

- Criminal prosecution
- Confiscation of drone

For more information, scan QR-kode