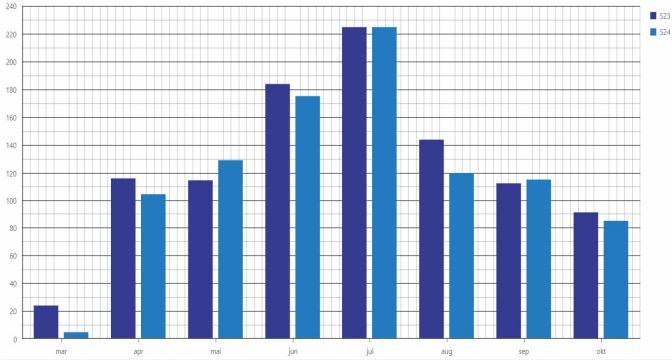

### Summer 2024 | SLOT Requests

- Airport capasity within defined opening hours as in 2023
  - Limit of 6 flight arrivals per day + GA + Cargo & Mail
  - Minimum 30 minutes between one STD and next STA
- Status requested SLOTS S24 (light blue) vs S23 (dark blue)
  - June and August less busy than 2023
  - Less charter flights every month
  - GA-flights is not included in these numbers