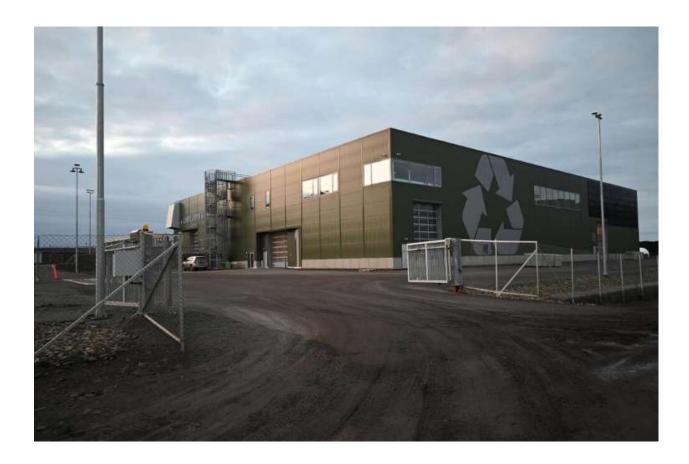

- New recycling station 2022
- Indoor facilities
- 2000 tonn per year
- Both household and commercial waste
- No local treatment of waste
- Four employees + summerhelp

UNIKT, TRYGT OG SKAPENDE Longyearbyen, 25. april 2023 lysbilde 1