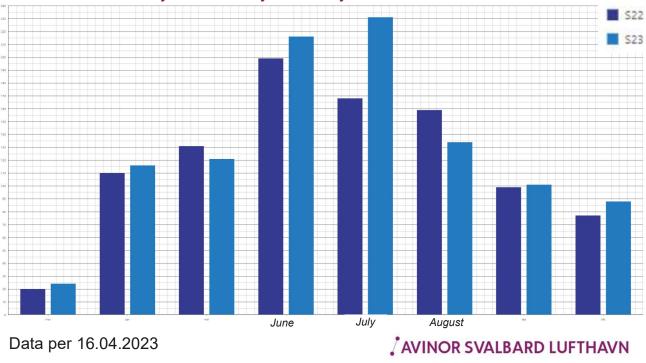

## Summer 2023 | SLOT Requests

- Airport capasity within defined opening hours
  - Limit of 6 flight arrivals per day + GA + Cargo & Mail
  - Minimum 30 minutes between one STD and next STA
- Status requested SLOTS S22 vs S23
  - June and July already more busy than 2022
  - Thursdays most busy weekday